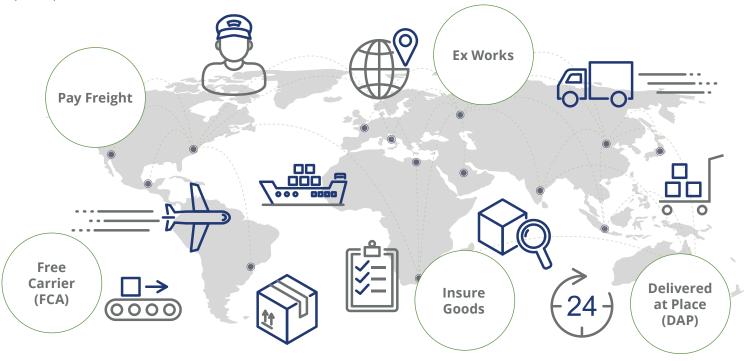

#### **Delivery Duty Paid (DDP)**

Accelerate shipments and cut through red tape by prepaying any duties or taxes to customs on your behalf *before your shipment even arrives*.