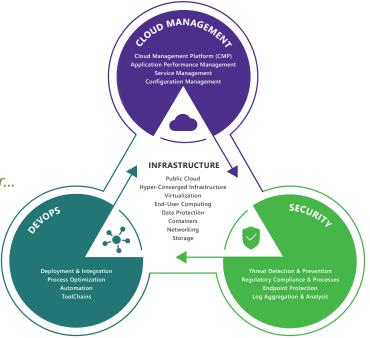

How Your IT Infrastructure Components Work Together...

- Cloud management systems impact the security paradigm
- Application performance management affects DevOps deployment and integration needs
- Networking and security are the glue bringing all elements together